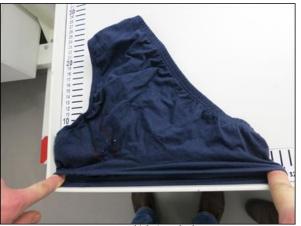

# Size: US&UK / Dimensions EU (mm),

| Parameters / Parameters                      | S / 38<br>Small | M / 40<br>Medium | L / 42<br>Large | For info<br>XL / 44<br>Extra Large |
|----------------------------------------------|-----------------|------------------|-----------------|------------------------------------|
| A Waistband, flat(at rest) tolerance: +/-5%  | 250             | 270              | 300             | 320                                |
| A Waistband, stretched tolerance: +/-10%     | 430             | 450              | 470             | 500                                |
| B Thigh, flat(at rest)<br>tolerance: +/-5%   | 190             | 210              | 230             | 240                                |
| B Thigh, stretched tolerance: +/-10%         | 290             | 310              | 330             | 360                                |
| C Height front tolerance: +/-5%              | 190             | 200              | 210             | 240                                |
| D Height back tolerance:<br>+/-5%            | 200             | 210              | 220             | 250                                |
| E Height side tolerance: +/- 10%             | 75              | 75               | 75              | 75                                 |
| F Crotch width tolerance: +/-5%              | 80              | 80               | 80              | 80                                 |
| G Crotch length tolerance: +/-5%             | 130             | 130              | 130             | 130                                |
|                                              |                 |                  |                 |                                    |
| H underwear weight in g<br>tolerance: +/-10% | 35              | 40               | 45              | 50                                 |

Measurement B- Thigh, Flat

Measurement D- Height Back

Measurement B- Thigh, Stretched

Measurement E- Height Side

Measurement G- Bottom Length

Measurement F

Process: Quality Control Category: Global Document type: Instruction