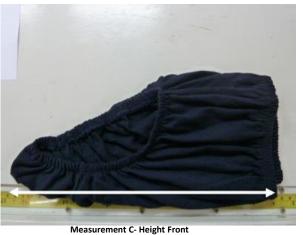

Quality Control Global Instruction English Internal

Title: AQL- Female Hygiene Kit

Nonconformities classification: Critical: C; Major: M; Minor: m

|            |                                                      | Nonconformities classification: Critical: <b>C</b> ; Major: <b>M</b> ; Minor: <b>m</b> |             |     |                                                                                                                                   |  |
|------------|------------------------------------------------------|----------------------------------------------------------------------------------------|-------------|-----|-----------------------------------------------------------------------------------------------------------------------------------|--|
|            | Elastic waistband width                              | М                                                                                      | Measurement | 2.5 | Minimum width: 8 mm minimum                                                                                                       |  |
|            | Elastic thigh band width                             | М                                                                                      | Measurement | 2.5 | Minimum width: 8 mm minimum                                                                                                       |  |
|            | Stitching                                            | М                                                                                      | Ok/Nok      | 2.5 | Zigzag stitching well hemmed with cotton thread, Machine made, no run or broken stitches                                          |  |
|            | Finishing                                            | m                                                                                      | Ok/Nok      | 4.0 | Good quality tidy finish, no open seams, no hole and no cut. Seams must stretch along with the fabric to prevent thread breakage. |  |
|            | Inside leg                                           | М                                                                                      | Measurement | 2.5 | Inside leg made of double layers (one as crotch lining), 100 % cotton                                                             |  |
|            | Waistband, flat & extended                           | М                                                                                      | Measurement | 2.5 | Refer to the drawing / table attached.                                                                                            |  |
|            | Thigh, flat & extended                               | М                                                                                      | Measurement | 2.5 | Refer to the drawing / table attached.                                                                                            |  |
|            | Height front                                         | М                                                                                      | Measurement | 2.5 | Refer to the drawing / table attached.                                                                                            |  |
| Underwears | Height back                                          | М                                                                                      | Measurement | 2.5 | Refer to the drawing / table attached.                                                                                            |  |
|            | Height side                                          | М                                                                                      | Measurement | 2.5 | Refer to the drawing / table attached.                                                                                            |  |
|            | Crotch width                                         | М                                                                                      | Measurement | 2.5 | Refer to the drawing / table attached.                                                                                            |  |
|            | Crotch length                                        | М                                                                                      | Measurement | 2.5 | Refer to the drawing / table attached.                                                                                            |  |
|            | Weight                                               | М                                                                                      | Measurement | 2.5 | Refer to the drawing / table attached.                                                                                            |  |
|            | Instruction label length                             | m                                                                                      | Measurement | 4.0 | Minimum label length: 20 mm minimum                                                                                               |  |
|            | Instruction label width                              | m                                                                                      | Measurement | 4.0 | Minimum label width: 10 mm minimum                                                                                                |  |
|            | Size (Small or Medium or<br>Large or X Large) labels | m                                                                                      | Ok/Nok      | 4.0 | Each underwear with a label well stitched, clearly indicate 100% cotton and size.                                                 |  |

# Size: US&UK / Dimensions EU (mm),

| Parameters / Parameters                      | S / 38<br>Small | M / 40<br>Medium | L / 42<br>Large | For info<br>XL / 44<br>Extra Large |
|----------------------------------------------|-----------------|------------------|-----------------|------------------------------------|
| A Waistband, flat(at rest) tolerance: +/-5%  | 250             | 270              | 300             | 320                                |
| A Waistband, stretched tolerance: +/-10%     | 430             | 450              | 470             | 500                                |
| B Thigh, flat(at rest)<br>tolerance: +/-5%   | 190             | 210              | 230             | 240                                |
| B Thigh, stretched tolerance: +/-10%         | 290             | 310              | 330             | 360                                |
| C Height front tolerance: +/-5%              | 190             | 200              | 210             | 240                                |
| D Height back tolerance:<br>+/-5%            | 200             | 210              | 220             | 250                                |
| E Height side tolerance: +/- 10%             | 75              | 75               | 75              | 75                                 |
| F Crotch width tolerance: +/-5%              | 80              | 80               | 80              | 80                                 |
| G Crotch length tolerance: +/-5%             | 130             | 130              | 130             | 130                                |
|                                              |                 |                  |                 |                                    |
| H underwear weight in g<br>tolerance: +/-10% | 35              | 40               | 45              | 50                                 |