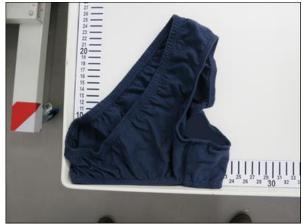

# Size: US&UK / Dimensions EU (mm),

| Parameters / Parameters                      | S / 38<br>Small | M / 40<br>Medium | L / 42<br>Large | For info<br>XL / 44<br>Extra Large |
|----------------------------------------------|-----------------|------------------|-----------------|------------------------------------|
| A Waistband, flat(at rest) tolerance: +/-5%  | 250             | 270              | 300             | 320                                |
| A Waistband, stretched tolerance: +/-10%     | 430             | 450              | 470             | 500                                |
| B Thigh, flat(at rest)<br>tolerance: +/-5%   | 190             | 210              | 230             | 240                                |
| B Thigh, stretched tolerance: +/-10%         | 290             | 310              | 330             | 360                                |
| C Height front tolerance: +/-5%              | 190             | 200              | 210             | 240                                |
| D Height back tolerance:<br>+/-5%            | 200             | 210              | 220             | 250                                |
| E Height side tolerance: +/- 10%             | 75              | 75               | 75              | 75                                 |
| F Crotch width tolerance: +/-5%              | 80              | 80               | 80              | 80                                 |
| G Crotch length tolerance: +/-5%             | 130             | 130              | 130             | 130                                |
|                                              |                 |                  |                 |                                    |
| H underwear weight in g<br>tolerance: +/-10% | 35              | 40               | 45              | 50                                 |

Measurement B- Thigh, Flat

Measurement D- Height Back

Measurement B- Thigh, Stretched

Measurement E- Height Side

Measurement G- Bottom Length

Measurement F

Process: Quality Control Category: Global Document type: Instruction