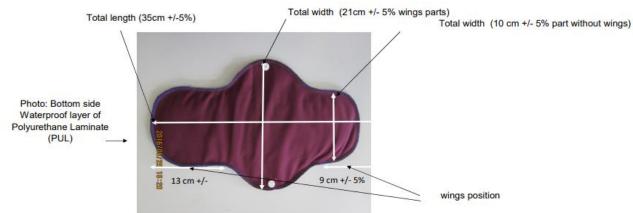

|                 | General quality | М | Ok/Nok      | 2.5 | Soft fabric, no bad smell, no skin irritation. Appropriate for use with underwear (fold under the crotch of the underwear and closure with plastic button).                                                                                                                                                                                                                                                             |  |
|-----------------|-----------------|---|-------------|-----|-------------------------------------------------------------------------------------------------------------------------------------------------------------------------------------------------------------------------------------------------------------------------------------------------------------------------------------------------------------------------------------------------------------------------|--|
|                 | Material        | с | Ok/Nok      | 0   | Top; Absorbent layer of Micro fleece 100 % Polyester or 100% cotton (towel type) Inside; The absorbance part (see attached pictures) consists of at least two additional layers of 100% cotton (towel type) or 2 absorbent layers of Micro fleece,80% polyester and 20% polyamide Bottom; Waterproof layer of Polyurethane Laminate (PUL) Certificate of material conformity to be provided for each order by supplier. |  |
|                 | Shape           | М | Ok/Nok      | 2.5 | Winged, refer to the pictures attached.                                                                                                                                                                                                                                                                                                                                                                                 |  |
|                 | Washing         | М | Ok/Nok      | 2.5 | Washable pads, quality sufficient to withstand minimum 10 washes.  Washing temperature: MIN 40 degrees.                                                                                                                                                                                                                                                                                                                 |  |
| Super absorbent | Stitching       | М | Ok/Nok      | 2.5 | Firmly stitched with overlock, using soft non-irritating thread.  The absorbent part centered on the pad is also firmly stitched using soft non-irritating thread (see photos).                                                                                                                                                                                                                                         |  |
| pads            | Colours         | m | Ok/Nok      | 4.0 | Plain color: Blue, black, purple,Pink or brown.  Color well fixed on the pad (the pad being immersed in clear water, the water should not be colored in the color of the pad).                                                                                                                                                                                                                                          |  |
|                 | Absorption      | М | Measurement | 2.5 | The pad must have an absorption capacity of at least 60 ml (put the pad into a container filled with water for 5 minutes. Remove the pad when the trickle of water that flows from the pad becomes drops, measure the amount of water absorbed).                                                                                                                                                                        |  |
|                 | Length          | М | Measurement | 2.5 | Refer to the pictures attached. Tolerance: +/- 5%                                                                                                                                                                                                                                                                                                                                                                       |  |
|                 | Width           | М | Measurement | 2.5 | Refer to the pictures attached. Tolerance: +/- 5%                                                                                                                                                                                                                                                                                                                                                                       |  |
|                 | Thickness       | М | Measurement | 2.5 | MIN 4.5 mm. at the middle of the pad.                                                                                                                                                                                                                                                                                                                                                                                   |  |
|                 | Button          | М | Ok/Nok      | 2.5 | Plastic snap button, diameter min 12mm. Metal snap buttons not accepted.                                                                                                                                                                                                                                                                                                                                                |  |
|                 | Material        | С | Ok/Nok      | 0   | Soft, waterproof (plastic or PUL)                                                                                                                                                                                                                                                                                                                                                                                       |  |
|                 | Shape           | М | Ok/Nok      | 2.5 | Envelope-style storage bag. Refer to the pictures attached.                                                                                                                                                                                                                                                                                                                                                             |  |
| Carrying bag    | Length          | М | Measurement | 2.5 | Mini 150 mm,                                                                                                                                                                                                                                                                                                                                                                                                            |  |
|                 | Width           | М | Measurement | 2.5 | Mini 120 mm                                                                                                                                                                                                                                                                                                                                                                                                             |  |
|                 | General quality | М | Ok/Nok      | 2.5 | No holes, no tears.                                                                                                                                                                                                                                                                                                                                                                                                     |  |

## - Absorbent pads

Pads: Dimensions of absorbent part (24cm x 8cm

Photo Top layer 100 %

Polyester or 100% cotton

(towel type)

+/-5%)

Pads: Dimensions of absorbent part (30cm x 9cm