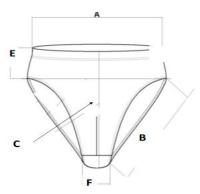

Quality Control Global Instruction English Internal

Title: AQL- Female Hygiene Kit

Nonconformities classification: Critical: C; Major: M; Minor: m

|            |                                                      | Nonconformities classification: Critical: <b>C</b> ; Major: <b>M</b> ; Minor: <b>m</b> |             |     |                                                                                                                                   |  |
|------------|------------------------------------------------------|----------------------------------------------------------------------------------------|-------------|-----|-----------------------------------------------------------------------------------------------------------------------------------|--|
|            | Elastic waistband width                              | М                                                                                      | Measurement | 2.5 | Minimum width: 8 mm minimum                                                                                                       |  |
|            | Elastic thigh band width                             | М                                                                                      | Measurement | 2.5 | Minimum width: 8 mm minimum                                                                                                       |  |
|            | Stitching                                            | М                                                                                      | Ok/Nok      | 2.5 | Zigzag stitching well hemmed with cotton thread, Machine made, no run or broken stitches                                          |  |
|            | Finishing                                            | m                                                                                      | Ok/Nok      | 4.0 | Good quality tidy finish, no open seams, no hole and no cut. Seams must stretch along with the fabric to prevent thread breakage. |  |
|            | Inside leg                                           | М                                                                                      | Measurement | 2.5 | Inside leg made of double layers (one as crotch lining), 100 % cotton                                                             |  |
|            | Waistband, flat & extended                           | М                                                                                      | Measurement | 2.5 | Refer to the drawing / table attached.                                                                                            |  |
|            | Thigh, flat & extended                               | М                                                                                      | Measurement | 2.5 | Refer to the drawing / table attached.                                                                                            |  |
|            | Height front                                         | М                                                                                      | Measurement | 2.5 | Refer to the drawing / table attached.                                                                                            |  |
| Underwears | Height back                                          | М                                                                                      | Measurement | 2.5 | Refer to the drawing / table attached.                                                                                            |  |
|            | Height side                                          | М                                                                                      | Measurement | 2.5 | Refer to the drawing / table attached.                                                                                            |  |
|            | Crotch width                                         | М                                                                                      | Measurement | 2.5 | Refer to the drawing / table attached.                                                                                            |  |
|            | Crotch length                                        | М                                                                                      | Measurement | 2.5 | Refer to the drawing / table attached.                                                                                            |  |
|            | Weight                                               | М                                                                                      | Measurement | 2.5 | Refer to the drawing / table attached.                                                                                            |  |
|            | Instruction label length                             | m                                                                                      | Measurement | 4.0 | Minimum label length: 20 mm minimum                                                                                               |  |
|            | Instruction label width                              | m                                                                                      | Measurement | 4.0 | Minimum label width: 10 mm minimum                                                                                                |  |
|            | Size (Small or Medium or<br>Large or X Large) labels | m                                                                                      | Ok/Nok      | 4.0 | Each underwear with a label well stitched, clearly indicate 100% cotton and size.                                                 |  |

# Size: US&UK / Dimensions EU (mm),

| Parameters / Parameters                      | S / 38<br>Small | M / 40<br>Medium | L / 42<br>Large | For info<br>XL / 44<br>Extra Large |
|----------------------------------------------|-----------------|------------------|-----------------|------------------------------------|
| A Waistband, flat(at rest) tolerance: +/-5%  | 250             | 270              | 300             | 320                                |
| A Waistband, stretched tolerance: +/-10%     | 430             | 450              | 470             | 500                                |
| B Thigh, flat(at rest)<br>tolerance: +/-5%   | 190             | 210              | 230             | 240                                |
| B Thigh, stretched tolerance: +/-10%         | 290             | 310              | 330             | 360                                |
| C Height front tolerance: +/-5%              | 190             | 200              | 210             | 240                                |
| D Height back tolerance:<br>+/-5%            | 200             | 210              | 220             | 250                                |
| E Height side tolerance: +/- 10%             | 75              | 75               | 75              | 75                                 |
| F Crotch width tolerance: +/-5%              | 80              | 80               | 80              | 80                                 |
| G Crotch length tolerance: +/-5%             | 130             | 130              | 130             | 130                                |
|                                              |                 |                  |                 |                                    |
| H underwear weight in g<br>tolerance: +/-10% | 35              | 40               | 45              | 50                                 |