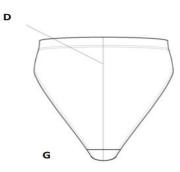

Quality Control Global Instruction English Internal

Title: AQL- Female Hygiene Kit

Nonconformities classification: Critical: C; Major: M; Minor: m

|            |                                                      | Nonconformities classification: Critical: <b>C</b> ; Major: <b>M</b> ; Minor: <b>m</b> |             |     |                                                                                                                                   |  |
|------------|------------------------------------------------------|----------------------------------------------------------------------------------------|-------------|-----|-----------------------------------------------------------------------------------------------------------------------------------|--|
|            | Elastic waistband width                              | М                                                                                      | Measurement | 2.5 | Minimum width: 8 mm minimum                                                                                                       |  |
|            | Elastic thigh band width                             | М                                                                                      | Measurement | 2.5 | Minimum width: 8 mm minimum                                                                                                       |  |
|            | Stitching                                            | М                                                                                      | Ok/Nok      | 2.5 | Zigzag stitching well hemmed with cotton thread, Machine made, no run or broken stitches                                          |  |
|            | Finishing                                            | m                                                                                      | Ok/Nok      | 4.0 | Good quality tidy finish, no open seams, no hole and no cut. Seams must stretch along with the fabric to prevent thread breakage. |  |
|            | Inside leg                                           | М                                                                                      | Measurement | 2.5 | Inside leg made of double layers (one as crotch lining), 100 % cotton                                                             |  |
|            | Waistband, flat & extended                           | М                                                                                      | Measurement | 2.5 | Refer to the drawing / table attached.                                                                                            |  |
|            | Thigh, flat & extended                               | М                                                                                      | Measurement | 2.5 | Refer to the drawing / table attached.                                                                                            |  |
|            | Height front                                         | М                                                                                      | Measurement | 2.5 | Refer to the drawing / table attached.                                                                                            |  |
| Underwears | Height back                                          | М                                                                                      | Measurement | 2.5 | Refer to the drawing / table attached.                                                                                            |  |
|            | Height side                                          | М                                                                                      | Measurement | 2.5 | Refer to the drawing / table attached.                                                                                            |  |
|            | Crotch width                                         | М                                                                                      | Measurement | 2.5 | Refer to the drawing / table attached.                                                                                            |  |
|            | Crotch length                                        | М                                                                                      | Measurement | 2.5 | Refer to the drawing / table attached.                                                                                            |  |
|            | Weight                                               | М                                                                                      | Measurement | 2.5 | Refer to the drawing / table attached.                                                                                            |  |
|            | Instruction label length                             | m                                                                                      | Measurement | 4.0 | Minimum label length: 20 mm minimum                                                                                               |  |
|            | Instruction label width                              | m                                                                                      | Measurement | 4.0 | Minimum label width: 10 mm minimum                                                                                                |  |
|            | Size (Small or Medium or<br>Large or X Large) labels | m                                                                                      | Ok/Nok      | 4.0 | Each underwear with a label well stitched, clearly indicate 100% cotton and size.                                                 |  |

# Size: US&UK / Dimensions EU (mm),

| Parameters / Parameters                      | S / 38<br>Small | M / 40<br>Medium | L / 42<br>Large | For info<br>XL / 44<br>Extra Large |
|----------------------------------------------|-----------------|------------------|-----------------|------------------------------------|
| A Waistband, flat(at rest) tolerance: +/-5%  | 250             | 270              | 300             | 320                                |
| A Waistband, stretched tolerance: +/-10%     | 430             | 450              | 470             | 500                                |
| B Thigh, flat(at rest)<br>tolerance: +/-5%   | 190             | 210              | 230             | 240                                |
| B Thigh, stretched tolerance: +/-10%         | 290             | 310              | 330             | 360                                |
| C Height front tolerance: +/-5%              | 190             | 200              | 210             | 240                                |
| D Height back tolerance:<br>+/-5%            | 200             | 210              | 220             | 250                                |
| E Height side tolerance: +/- 10%             | 75              | 75               | 75              | 75                                 |
| F Crotch width tolerance: +/-5%              | 80              | 80               | 80              | 80                                 |
| G Crotch length tolerance: +/-5%             | 130             | 130              | 130             | 130                                |
|                                              |                 |                  |                 |                                    |
| H underwear weight in g<br>tolerance: +/-10% | 35              | 40               | 45              | 50                                 |