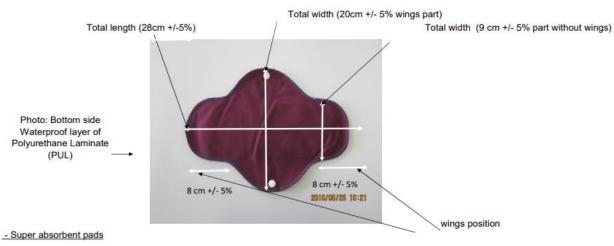

|                |                 |   | ,           |     | Nonconformities classification: Critical: <b>C</b> ; Major: <b>M</b> ; Minor: <b>m</b>                                                                                                                                                                                                                                                                                                                                      |
|----------------|-----------------|---|-------------|-----|-----------------------------------------------------------------------------------------------------------------------------------------------------------------------------------------------------------------------------------------------------------------------------------------------------------------------------------------------------------------------------------------------------------------------------|
|                | General quality | М | Ok/Nok      | 2.5 | Soft fabric, no bad smell, no skin irritation. Appropriate for use with underwear (fold under the crotch of the underwear and closure with plastic button)                                                                                                                                                                                                                                                                  |
|                | Material        | c | Ok/Nok      | 0   | Top; Absorbent layer of Micro fleece 100 % Polyester or 100% cotton (towel type)  Inside; The absorbance part (see attached pictures) consists of at least two additional layers of 100% cotton (towel type)  or 2 absorbent layers of Micro fleece,80% polyester and 20% polyamide  Bottom; Waterproof layer of Polyurethane Laminate (PUL)  Certificate of material conformity to be provided for each order by supplier. |
|                | Shape           | М | Ok/Nok      | 2.5 | Winged, refer to the pictures attached.                                                                                                                                                                                                                                                                                                                                                                                     |
|                | Washing         | М | Ok/Nok      | 2.5 | Washable pads, quality sufficient to withstand minimum 10 washes. Washing temperature: MIN 40 degrees.                                                                                                                                                                                                                                                                                                                      |
| Absorbent pads | Stitching       | М | Ok/Nok      | 2.5 | Firmly stitched with overlock, using soft non-irritating thread.  The absorbent part centered on the pad is also firmly stitched using soft non-irritating thread (see photos).                                                                                                                                                                                                                                             |
| Absorbeit paus | Colours         | m | Ok/Nok      | 4.0 | Plain color: Blue, black, purple,Pink or brown. Color well fixed on the pad (the pad being immersed in clear water, the water should not be colored in the color of the pad).                                                                                                                                                                                                                                               |
|                | Absorption      | М | Measurement | 2.5 | The pad must have an absorption capacity of at least 40 ml (put the pad into a container filled with water for 5 minutes. Remove the pad when the trickle of water that flows from the pad becomes drops, measure the amount of water absorbed).                                                                                                                                                                            |
|                | Length          | М | Measurement | 2.5 | Refer to the pictures attached. Tolerance: +/- 5%                                                                                                                                                                                                                                                                                                                                                                           |
|                | Width           | М | Measurement | 2.5 | Refer to the pictures attached. Tolerance: +/- 5%                                                                                                                                                                                                                                                                                                                                                                           |
|                | Thickness       | М | Measurement | 2.5 | MIN 4.5 mm. at the middle of the pad.                                                                                                                                                                                                                                                                                                                                                                                       |
|                | Button          | М | Ok/Nok      | 2.5 | Plastic snap button, diameter min 12mm. Metal snap buttons not accepted.                                                                                                                                                                                                                                                                                                                                                    |

## - Absorbent pads

Pads: Dimensions of absorbent part (24cm x 8cm

Photo Top layer 100 %

Polyester or 100% cotton

(towel type)

+/-5%)

Pads: Dimensions of absorbent part (30cm x 9cm