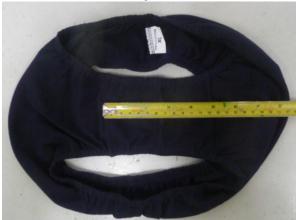

# Size: US&UK / Dimensions EU (mm),

| Parameters / Parameters                      | S / 38<br>Small | M / 40<br>Medium | L / 42<br>Large | For info<br>XL / 44<br>Extra Large |
|----------------------------------------------|-----------------|------------------|-----------------|------------------------------------|
| A Waistband, flat(at rest) tolerance: +/-5%  | 250             | 270              | 300             | 320                                |
| A Waistband, stretched tolerance: +/-10%     | 430             | 450              | 470             | 500                                |
| B Thigh, flat(at rest)<br>tolerance: +/-5%   | 190             | 210              | 230             | 240                                |
| B Thigh, stretched tolerance: +/-10%         | 290             | 310              | 330             | 360                                |
| C Height front tolerance: +/-5%              | 190             | 200              | 210             | 240                                |
| D Height back tolerance:<br>+/-5%            | 200             | 210              | 220             | 250                                |
| E Height side tolerance: +/- 10%             | 75              | 75               | 75              | 75                                 |
| F Crotch width tolerance: +/-5%              | 80              | 80               | 80              | 80                                 |
| G Crotch length tolerance: +/-5%             | 130             | 130              | 130             | 130                                |
|                                              |                 |                  |                 |                                    |
| H underwear weight in g<br>tolerance: +/-10% | 35              | 40               | 45              | 50                                 |

Measurement B- Thigh, Flat

Measurement D- Height Back

Measurement B- Thigh, Stretched

Measurement E- Height Side

Measurement G- Bottom Length

Measurement F

Process: Quality Control Category: Global Document type: Instruction