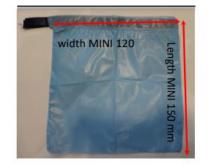

|                 | General quality | М | Ok/Nok      | 2.5 | Soft fabric, no bad smell, no skin irritation. Appropriate for use with underwear (fold under the crotch of the underwear and closure with plastic button).                                                                                                                                                                                                                                                             |  |
|-----------------|-----------------|---|-------------|-----|-------------------------------------------------------------------------------------------------------------------------------------------------------------------------------------------------------------------------------------------------------------------------------------------------------------------------------------------------------------------------------------------------------------------------|--|
|                 | Material        | с | Ok/Nok      | 0   | Top; Absorbent layer of Micro fleece 100 % Polyester or 100% cotton (towel type) Inside; The absorbance part (see attached pictures) consists of at least two additional layers of 100% cotton (towel type) or 2 absorbent layers of Micro fleece,80% polyester and 20% polyamide Bottom; Waterproof layer of Polyurethane Laminate (PUL) Certificate of material conformity to be provided for each order by supplier. |  |
|                 | Shape           | М | Ok/Nok      | 2.5 | Winged, refer to the pictures attached.                                                                                                                                                                                                                                                                                                                                                                                 |  |
|                 | Washing         | М | Ok/Nok      | 2.5 | Washable pads, quality sufficient to withstand minimum 10 washes.  Washing temperature: MIN 40 degrees.                                                                                                                                                                                                                                                                                                                 |  |
| Super absorbent | Stitching       | М | Ok/Nok      | 2.5 | Firmly stitched with overlock, using soft non-irritating thread.  The absorbent part centered on the pad is also firmly stitched using soft non-irritating thread (see photos).                                                                                                                                                                                                                                         |  |
| pads            | Colours         | m | Ok/Nok      | 4.0 | Plain color: Blue, black, purple,Pink or brown.  Color well fixed on the pad (the pad being immersed in clear water, the water should not be colored in the color of the pad).                                                                                                                                                                                                                                          |  |
|                 | Absorption      | М | Measurement | 2.5 | The pad must have an absorption capacity of at least 60 ml (put the pad into a container filled with water for 5 minutes. Remove the pad when the trickle of water that flows from the pad becomes drops, measure the amount of water absorbed).                                                                                                                                                                        |  |
|                 | Length          | М | Measurement | 2.5 | Refer to the pictures attached. Tolerance: +/- 5%                                                                                                                                                                                                                                                                                                                                                                       |  |
|                 | Width           | М | Measurement | 2.5 | Refer to the pictures attached. Tolerance: +/- 5%                                                                                                                                                                                                                                                                                                                                                                       |  |
|                 | Thickness       | М | Measurement | 2.5 | MIN 4.5 mm. at the middle of the pad.                                                                                                                                                                                                                                                                                                                                                                                   |  |
|                 | Button          | М | Ok/Nok      | 2.5 | Plastic snap button, diameter min 12mm. Metal snap buttons not accepted.                                                                                                                                                                                                                                                                                                                                                |  |
|                 | Material        | С | Ok/Nok      | 0   | Soft, waterproof (plastic or PUL)                                                                                                                                                                                                                                                                                                                                                                                       |  |
|                 | Shape           | М | Ok/Nok      | 2.5 | Envelope-style storage bag. Refer to the pictures attached.                                                                                                                                                                                                                                                                                                                                                             |  |
| Carrying bag    | Length          | М | Measurement | 2.5 | Mini 150 mm,                                                                                                                                                                                                                                                                                                                                                                                                            |  |
|                 | Width           | М | Measurement | 2.5 | Mini 120 mm                                                                                                                                                                                                                                                                                                                                                                                                             |  |
|                 | General quality | М | Ok/Nok      | 2.5 | No holes, no tears.                                                                                                                                                                                                                                                                                                                                                                                                     |  |