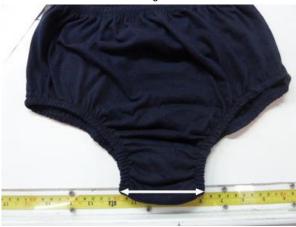

Quality Control Global Instruction English Internal

Title: AQL- Female Hygiene Kit

Nonconformities classification: Critical: C; Major: M; Minor: m

|            |                                                      | Nonconformities classification: Critical: <b>C</b> ; Major: <b>M</b> ; Minor: <b>m</b> |             |     |                                                                                                                                   |  |
|------------|------------------------------------------------------|----------------------------------------------------------------------------------------|-------------|-----|-----------------------------------------------------------------------------------------------------------------------------------|--|
|            | Elastic waistband width                              | М                                                                                      | Measurement | 2.5 | Minimum width: 8 mm minimum                                                                                                       |  |
|            | Elastic thigh band width                             | М                                                                                      | Measurement | 2.5 | Minimum width: 8 mm minimum                                                                                                       |  |
|            | Stitching                                            | М                                                                                      | Ok/Nok      | 2.5 | Zigzag stitching well hemmed with cotton thread, Machine made, no run or broken stitches                                          |  |
|            | Finishing                                            | m                                                                                      | Ok/Nok      | 4.0 | Good quality tidy finish, no open seams, no hole and no cut. Seams must stretch along with the fabric to prevent thread breakage. |  |
|            | Inside leg                                           | М                                                                                      | Measurement | 2.5 | Inside leg made of double layers (one as crotch lining), 100 % cotton                                                             |  |
|            | Waistband, flat & extended                           | М                                                                                      | Measurement | 2.5 | Refer to the drawing / table attached.                                                                                            |  |
|            | Thigh, flat & extended                               | М                                                                                      | Measurement | 2.5 | Refer to the drawing / table attached.                                                                                            |  |
|            | Height front                                         | М                                                                                      | Measurement | 2.5 | Refer to the drawing / table attached.                                                                                            |  |
| Underwears | Height back                                          | М                                                                                      | Measurement | 2.5 | Refer to the drawing / table attached.                                                                                            |  |
|            | Height side                                          | М                                                                                      | Measurement | 2.5 | Refer to the drawing / table attached.                                                                                            |  |
|            | Crotch width                                         | М                                                                                      | Measurement | 2.5 | Refer to the drawing / table attached.                                                                                            |  |
|            | Crotch length                                        | М                                                                                      | Measurement | 2.5 | Refer to the drawing / table attached.                                                                                            |  |
|            | Weight                                               | М                                                                                      | Measurement | 2.5 | Refer to the drawing / table attached.                                                                                            |  |
|            | Instruction label length                             | m                                                                                      | Measurement | 4.0 | Minimum label length: 20 mm minimum                                                                                               |  |
|            | Instruction label width                              | m                                                                                      | Measurement | 4.0 | Minimum label width: 10 mm minimum                                                                                                |  |
|            | Size (Small or Medium or<br>Large or X Large) labels | m                                                                                      | Ok/Nok      | 4.0 | Each underwear with a label well stitched, clearly indicate 100% cotton and size.                                                 |  |

# Size: US&UK / Dimensions EU (mm),

| Parameters / Parameters                      | S / 38<br>Small | M / 40<br>Medium | L / 42<br>Large | For info<br>XL / 44<br>Extra Large |
|----------------------------------------------|-----------------|------------------|-----------------|------------------------------------|
| A Waistband, flat(at rest) tolerance: +/-5%  | 250             | 270              | 300             | 320                                |
| A Waistband, stretched tolerance: +/-10%     | 430             | 450              | 470             | 500                                |
| B Thigh, flat(at rest)<br>tolerance: +/-5%   | 190             | 210              | 230             | 240                                |
| B Thigh, stretched tolerance: +/-10%         | 290             | 310              | 330             | 360                                |
| C Height front tolerance: +/-5%              | 190             | 200              | 210             | 240                                |
| D Height back tolerance:<br>+/-5%            | 200             | 210              | 220             | 250                                |
| E Height side tolerance: +/- 10%             | 75              | 75               | 75              | 75                                 |
| F Crotch width tolerance: +/-5%              | 80              | 80               | 80              | 80                                 |
| G Crotch length tolerance: +/-5%             | 130             | 130              | 130             | 130                                |
|                                              |                 |                  |                 |                                    |
| H underwear weight in g<br>tolerance: +/-10% | 35              | 40               | 45              | 50                                 |