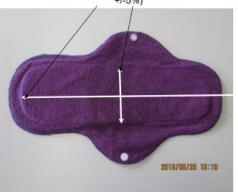

|                |                 |   | ,           |     | Nonconformities classification: Critical: <b>C</b> ; Major: <b>M</b> ; Minor: <b>m</b>                                                                                                                                                                                                                                                                                                                                      |
|----------------|-----------------|---|-------------|-----|-----------------------------------------------------------------------------------------------------------------------------------------------------------------------------------------------------------------------------------------------------------------------------------------------------------------------------------------------------------------------------------------------------------------------------|
|                | General quality | М | Ok/Nok      | 2.5 | Soft fabric, no bad smell, no skin irritation. Appropriate for use with underwear (fold under the crotch of the underwear and closure with plastic button)                                                                                                                                                                                                                                                                  |
|                | Material        | c | Ok/Nok      | 0   | Top; Absorbent layer of Micro fleece 100 % Polyester or 100% cotton (towel type)  Inside; The absorbance part (see attached pictures) consists of at least two additional layers of 100% cotton (towel type)  or 2 absorbent layers of Micro fleece,80% polyester and 20% polyamide  Bottom; Waterproof layer of Polyurethane Laminate (PUL)  Certificate of material conformity to be provided for each order by supplier. |
|                | Shape           | М | Ok/Nok      | 2.5 | Winged, refer to the pictures attached.                                                                                                                                                                                                                                                                                                                                                                                     |
|                | Washing         | М | Ok/Nok      | 2.5 | Washable pads, quality sufficient to withstand minimum 10 washes. Washing temperature: MIN 40 degrees.                                                                                                                                                                                                                                                                                                                      |
| Absorbent pads | Stitching       | М | Ok/Nok      | 2.5 | Firmly stitched with overlock, using soft non-irritating thread.  The absorbent part centered on the pad is also firmly stitched using soft non-irritating thread (see photos).                                                                                                                                                                                                                                             |
| Absorbeit paus | Colours         | m | Ok/Nok      | 4.0 | Plain color: Blue, black, purple,Pink or brown. Color well fixed on the pad (the pad being immersed in clear water, the water should not be colored in the color of the pad).                                                                                                                                                                                                                                               |
|                | Absorption      | М | Measurement | 2.5 | The pad must have an absorption capacity of at least 40 ml (put the pad into a container filled with water for 5 minutes. Remove the pad when the trickle of water that flows from the pad becomes drops, measure the amount of water absorbed).                                                                                                                                                                            |
|                | Length          | М | Measurement | 2.5 | Refer to the pictures attached. Tolerance: +/- 5%                                                                                                                                                                                                                                                                                                                                                                           |
|                | Width           | М | Measurement | 2.5 | Refer to the pictures attached. Tolerance: +/- 5%                                                                                                                                                                                                                                                                                                                                                                           |
|                | Thickness       | М | Measurement | 2.5 | MIN 4.5 mm. at the middle of the pad.                                                                                                                                                                                                                                                                                                                                                                                       |
|                | Button          | М | Ok/Nok      | 2.5 | Plastic snap button, diameter min 12mm. Metal snap buttons not accepted.                                                                                                                                                                                                                                                                                                                                                    |

## - Absorbent pads

Pads: Dimensions of absorbent part (24cm x 8cm

Photo Top layer 100 %

Polyester or 100% cotton

(towel type)

+/-5%)

Pads: Dimensions of absorbent part (30cm x 9cm