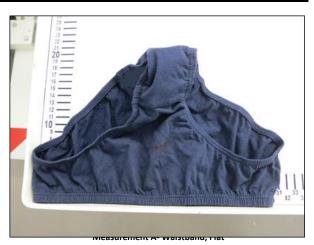

# Size: US&UK / Dimensions EU (mm),

| Parameters / Parameters                      | S / 38<br>Small | M / 40<br>Medium | L / 42<br>Large | For info<br>XL / 44<br>Extra Large |
|----------------------------------------------|-----------------|------------------|-----------------|------------------------------------|
| A Waistband, flat(at rest) tolerance: +/-5%  | 250             | 270              | 300             | 320                                |
| A Waistband, stretched tolerance: +/-10%     | 430             | 450              | 470             | 500                                |
| B Thigh, flat(at rest)<br>tolerance: +/-5%   | 190             | 210              | 230             | 240                                |
| B Thigh, stretched tolerance: +/-10%         | 290             | 310              | 330             | 360                                |
| C Height front tolerance: +/-5%              | 190             | 200              | 210             | 240                                |
| D Height back tolerance:<br>+/-5%            | 200             | 210              | 220             | 250                                |
| E Height side tolerance: +/- 10%             | 75              | 75               | 75              | 75                                 |
| F Crotch width tolerance: +/-5%              | 80              | 80               | 80              | 80                                 |
| G Crotch length tolerance: +/-5%             | 130             | 130              | 130             | 130                                |
|                                              |                 |                  |                 |                                    |
| H underwear weight in g<br>tolerance: +/-10% | 35              | 40               | 45              | 50                                 |

Measurement B- Thigh, Flat

Measurement D- Height Back

Measurement B- Thigh, Stretched

Measurement E- Height Side

Measurement G- Bottom Length

Measurement F

Process: Quality Control Category: Global Document type: Instruction