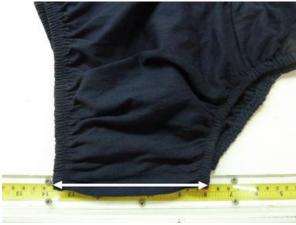

# Size: US&UK / Dimensions EU (mm),

| Parameters / Parameters                      | S / 38<br>Small | M / 40<br>Medium | L / 42<br>Large | For info<br>XL / 44<br>Extra Large |
|----------------------------------------------|-----------------|------------------|-----------------|------------------------------------|
| A Waistband, flat(at rest) tolerance: +/-5%  | 250             | 270              | 300             | 320                                |
| A Waistband, stretched tolerance: +/-10%     | 430             | 450              | 470             | 500                                |
| B Thigh, flat(at rest)<br>tolerance: +/-5%   | 190             | 210              | 230             | 240                                |
| B Thigh, stretched tolerance: +/-10%         | 290             | 310              | 330             | 360                                |
| C Height front tolerance: +/-5%              | 190             | 200              | 210             | 240                                |
| D Height back tolerance:<br>+/-5%            | 200             | 210              | 220             | 250                                |
| E Height side tolerance: +/- 10%             | 75              | 75               | 75              | 75                                 |
| F Crotch width tolerance: +/-5%              | 80              | 80               | 80              | 80                                 |
| G Crotch length tolerance: +/-5%             | 130             | 130              | 130             | 130                                |
|                                              |                 |                  |                 |                                    |
| H underwear weight in g<br>tolerance: +/-10% | 35              | 40               | 45              | 50                                 |

Measurement B- Thigh, Flat

Measurement D- Height Back

Measurement B- Thigh, Stretched

Measurement E- Height Side

Measurement G- Bottom Length

Measurement F

Process: Quality Control Category: Global Document type: Instruction