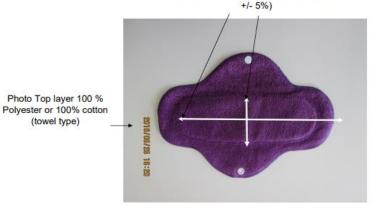

|                |                 |   | ,           |     | Nonconformities classification: Critical: <b>C</b> ; Major: <b>M</b> ; Minor: <b>m</b>                                                                                                                                                                                                                                                                                                                                      |
|----------------|-----------------|---|-------------|-----|-----------------------------------------------------------------------------------------------------------------------------------------------------------------------------------------------------------------------------------------------------------------------------------------------------------------------------------------------------------------------------------------------------------------------------|
|                | General quality | М | Ok/Nok      | 2.5 | Soft fabric, no bad smell, no skin irritation. Appropriate for use with underwear (fold under the crotch of the underwear and closure with plastic button)                                                                                                                                                                                                                                                                  |
|                | Material        | c | Ok/Nok      | 0   | Top; Absorbent layer of Micro fleece 100 % Polyester or 100% cotton (towel type)  Inside; The absorbance part (see attached pictures) consists of at least two additional layers of 100% cotton (towel type)  or 2 absorbent layers of Micro fleece,80% polyester and 20% polyamide  Bottom; Waterproof layer of Polyurethane Laminate (PUL)  Certificate of material conformity to be provided for each order by supplier. |
|                | Shape           | М | Ok/Nok      | 2.5 | Winged, refer to the pictures attached.                                                                                                                                                                                                                                                                                                                                                                                     |
|                | Washing         | М | Ok/Nok      | 2.5 | Washable pads, quality sufficient to withstand minimum 10 washes. Washing temperature: MIN 40 degrees.                                                                                                                                                                                                                                                                                                                      |
| Absorbent pads | Stitching       | М | Ok/Nok      | 2.5 | Firmly stitched with overlock, using soft non-irritating thread.  The absorbent part centered on the pad is also firmly stitched using soft non-irritating thread (see photos).                                                                                                                                                                                                                                             |
| Absorbeit paus | Colours         | m | Ok/Nok      | 4.0 | Plain color: Blue, black, purple,Pink or brown. Color well fixed on the pad (the pad being immersed in clear water, the water should not be colored in the color of the pad).                                                                                                                                                                                                                                               |
|                | Absorption      | М | Measurement | 2.5 | The pad must have an absorption capacity of at least 40 ml (put the pad into a container filled with water for 5 minutes. Remove the pad when the trickle of water that flows from the pad becomes drops, measure the amount of water absorbed).                                                                                                                                                                            |
|                | Length          | М | Measurement | 2.5 | Refer to the pictures attached. Tolerance: +/- 5%                                                                                                                                                                                                                                                                                                                                                                           |
|                | Width           | М | Measurement | 2.5 | Refer to the pictures attached. Tolerance: +/- 5%                                                                                                                                                                                                                                                                                                                                                                           |
|                | Thickness       | М | Measurement | 2.5 | MIN 4.5 mm. at the middle of the pad.                                                                                                                                                                                                                                                                                                                                                                                       |
|                | Button          | М | Ok/Nok      | 2.5 | Plastic snap button, diameter min 12mm. Metal snap buttons not accepted.                                                                                                                                                                                                                                                                                                                                                    |

## - Absorbent pads

Pads: Dimensions of absorbent part (24cm x 8cm

Photo Top layer 100 %

Polyester or 100% cotton

(towel type)

+/-5%)

Pads: Dimensions of absorbent part (30cm x 9cm